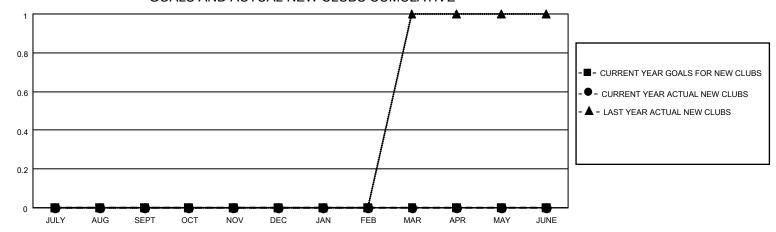

## District 22 D

| Clubs         |               |             |               | Members               |                         |                         |                                                    |  |
|---------------|---------------|-------------|---------------|-----------------------|-------------------------|-------------------------|----------------------------------------------------|--|
|               | RESULTS FOR   | R 2020-2021 |               | RESULTS FOR 2020-2021 |                         |                         |                                                    |  |
| QUARTER       | NEW CLUB GOAL | NEW CLUBS   | DROPPED CLUBS | QUARTER MEN           | MBER GROWTH NET<br>GOAL | MEMBER GROWTH<br>ACTUAL | DROPPED<br>MEMBERS ACTUAL<br>(including transfers) |  |
| JULY/AUG/SEPT | 0             | 0           | 0             | JULY/AUG/SEPT         | 0                       | 34                      | 29                                                 |  |
| OCT/NOV/DEC   | 0             | 0           | 0             | OCT/NOV/DEC           | 0                       | 24                      | 45                                                 |  |
| JAN/FEB/MAR   | 0             | 0           | 0             | JAN/FEB/MAR           | 0                       | 4                       | 1                                                  |  |
| APR/MAY/JUNE  | 0             | 0           | 0             | APR/MAY/JUNE          | 0                       | 0                       | 0                                                  |  |

### GOALS AND ACTUAL NEW CLUBS CUMULATIVE