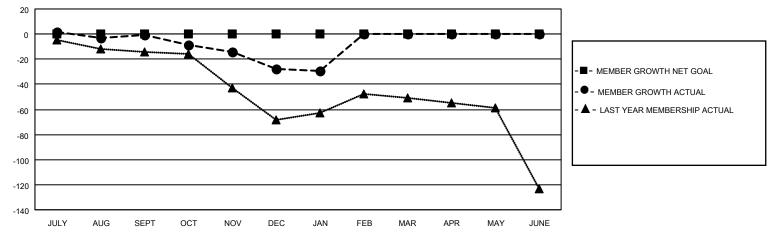

## District 22 D

| Clubs         |               |             |               | Members               |                         |                         |                                                    |  |
|---------------|---------------|-------------|---------------|-----------------------|-------------------------|-------------------------|----------------------------------------------------|--|
|               | RESULTS FOR   | R 2020-2021 |               | RESULTS FOR 2020-2021 |                         |                         |                                                    |  |
| QUARTER       | NEW CLUB GOAL | NEW CLUBS   | DROPPED CLUBS | QUARTER MEN           | MBER GROWTH NET<br>GOAL | MEMBER GROWTH<br>ACTUAL | DROPPED<br>MEMBERS ACTUAL<br>(including transfers) |  |
| JULY/AUG/SEPT | 0             | 0           | 0             | JULY/AUG/SEPT         | 0                       | 34                      | 29                                                 |  |
| OCT/NOV/DEC   | 0             | 0           | 0             | OCT/NOV/DEC           | 0                       | 24                      | 45                                                 |  |
| JAN/FEB/MAR   | 0             | 0           | 0             | JAN/FEB/MAR           | 0                       | 4                       | 1                                                  |  |
| APR/MAY/JUNE  | 0             | 0           | 0             | APR/MAY/JUNE          | 0                       | 0                       | 0                                                  |  |

#### GOALS AND ACTUAL MEMBERS CUMULATIVE

| DROPPED CLUBS: 0        |    | 13 CLUBS OF 36 ADDED 1 OR MORE<br>NEW MEMBERS | GENDER DISTRIBUTION  MALE 754 (62.78%) |              |     |
|-------------------------|----|-----------------------------------------------|----------------------------------------|--------------|-----|
| DROPPED MEMBERS         |    |                                               | FEMALE                                 | 447 (37.22%) |     |
| DECEASED                | 10 | CLICK HERE FOR CUMULATIVE                     | TOTAL FAMILY UNIT MEMBERS              |              | 242 |
| CLUB CANCELLED<br>OTHER | 65 | MEMBERSHIP DATA                               | FAMILY MEMBERS PAYING HALF             |              | 123 |
| TOTAL                   | 75 |                                               | DOLS                                   |              |     |